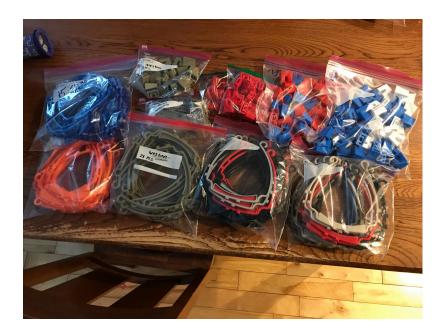

93 face shields, 10 5mm Bias tape makers and 157 4mm Bias tape makers printed and sanitized! This was our first donation.

#### **Our Second Donation**

347 Ear savers, 13 bias tape makers, and 110 visor parts printed and sanitized!