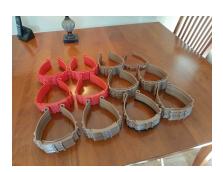

93 face shields, 10 5mm Bias tape makers and 157 4mm Bias tape makers printed and sanitized! This was our first donation.

#### **Our Second Donation**

347 Ear savers, 13 bias tape makers, and 110 visor parts printed and sanitized!

#### **Our Third Donation**

113 Visor parts printed and sanitized! This whole donation was done by one of our students, Dane!