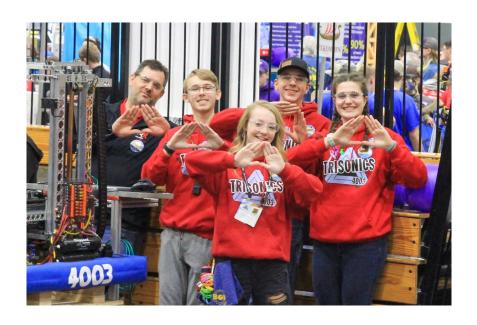

#### Day 0 - Drive Team

Our drive team, along with some other team members, arrived at GVSU Thursday night to do some pit scouting and start practice matches. By the end of this night, the team was geared up and ready for competitions.

#### Day 2

Day 2 started out with a bang with our team competing in the first match of the day. Our matches went by in a flash, and pretty soon we were facing alliance selections and the playoff matches. We were the captain of the third seeded alliance, and made it to the lower bracket with our amazing alliance members.