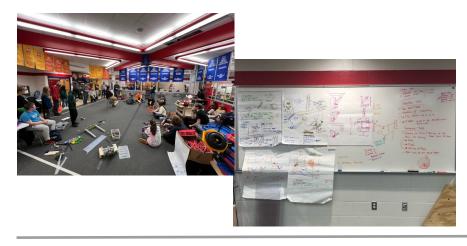

### **Design Team**

Our design team began this season by familiarizing themselves with rules and scoring. Then they broke off into several smaller teams to discuss different design prototypes, such as the intake and shooting devices, for the robot to pick up and score notes. While in groups they also discussed in-depth team strategies.

#### **Build/Fabrication Team**

Our build and fabrication team began by building and testing various prototypes for the intake and shooter mechanisms.