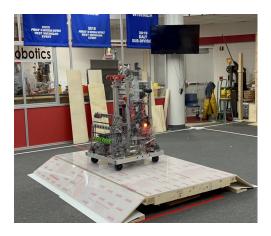

# **GETTING GEARED UP**

This week, the TriSonics are busy keeping up with our schedule, as well as thinking ahead to programming and building time.

With the start of week four this near, our sub-teams are getting excited for their time to contribute to the robot.

#### **DESIGN TEAM**

Our design team has been working hard, designing intake and vertical lift systems. They also have been prototyping intaking designs, and have found some ways to make it more accurate in picking up this season's gamepieces.

# **BUILD TEAM**

While waiting for their turn with the robot, build team has been busy elsewhere building and refining field elements, building small parts for design team, and helping design team with prototyping.