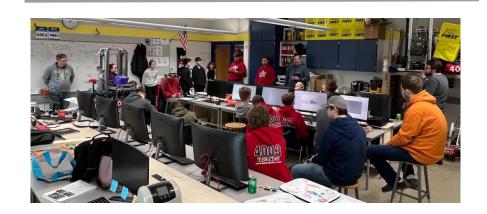

### **Programming**

This week our programming team worked on profiling autonomous routines in Pathfinder, a new program that allows us to draw our autonomous routines out on a diagram of a field, then test them out on our chassis bot. Soon, once we have a fully formed robot, we'll be able to load the same code onto it.