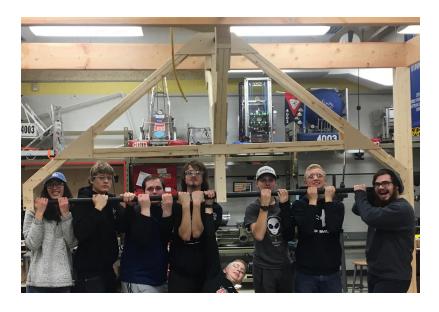

#### The TriSonics Get A New Hope!

As week 4 comes to a close we work hard to complete the robot. Look below for more information!

Some of the TriSonics hanging on to the shield generator hoping not to fall.