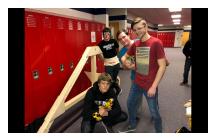

#### The TriSonics Get A New Hope!

As week 4 comes to a close we work hard to complete the robot. Look below for more information!

Some of the TriSonics hanging on to the shield generator hoping not to fall.